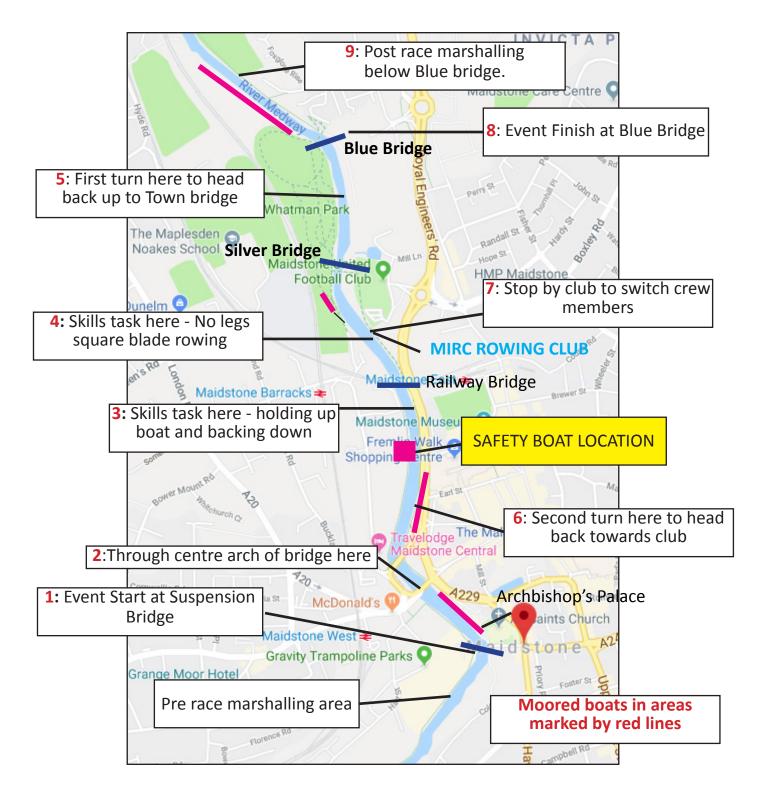

## **Maidstone Invitational Event - Course Map**

1: Event start at silver suspension footbridge next to Archbishop's Palace

2: Go under Maidstone Town Bridge using centre arch only

3: Skills task at Railway Bridge steps- holding up boat and backing down one boat length

4: Skills task at Rowing Club steps- fixed seat (NO LEGS) paddling square blade for the whole length of the steps

- 5: Turning boat on straight below Silver Bridge. Row back up to Town Straight
- 6: Turning boat at designated point on Town Straight and row back to club.
- 7: Stop opposite club and switch one crew member (two rowers or rower and cox)
- 8: Row down to Finish at Blue Bridge.
- 9: Post race marshalling below Blue Blue.